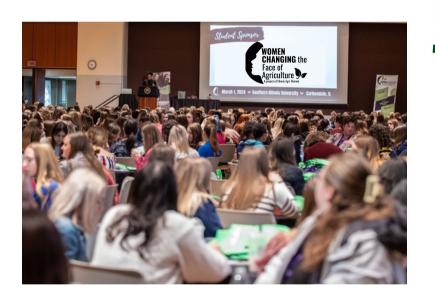

### WCFA 2024 by the numbers

500 High school female students and 85 advisors from 80 IL schools attended WCFA 2024.

75 professionals representing 32 companies discussed career opportunities with the future leaders of ag.